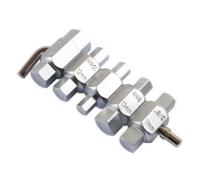

## **Drain Plug Key Set 5pc**

A set of double ended drain plug keys for use on most vehicles, used on engine sump plugs as well as gearbox drain plugs.

## **Additional Information**

- Applications include: BMW, Citroën, Ford, Lancia, Mazda, Mercedes-Benz, Nissan, Peugeot, Renault, Saab and Volkswagen.
- Sizes: 14 x 17mm Hex, 10 x 12mm Hex, 9mm x 5/16" Hex, 8 x 13mm square and 11mm x 3/8" square.
- Use with tommy bar (supplied) or with 19mm socket or spanner.
- · Manufactured from chrome vanadium.