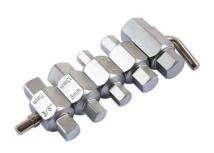

## **Drain Plug Key Set 5pc**

A set of double ended drain plug keys for use on most vehicles, used on engine sump plugs as well as gearbox drain plugs.

## **Additional Information**

- Applications include: BMW, Citroën, Ford, Lancia, Mazda, Mercedes-Benz, Nissan, Peugeot, Renault, Saab and Volkswagen.
- Sizes: 14 x 17mm Hex, 10 x 12mm Hex, 9mm x 5/16" Hex, 8 x 13mm square and 11mm x 3/8" square.
- Use with tommy bar (supplied) or with 19mm socket or spanner.
- · Manufactured from chrome vanadium.